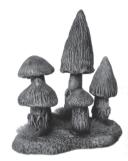

Fungal Forest Small £4.50 60mm x 55mm x 80mm

Fungal Forest Large £8.00 85mm x 75mm x 80mm

Monster Cage £4.50 60mm x 40mm x 50mm

Monster Traps £4.50 40mm x 35mm

Camp Fire with Human BBQ £4.50 55mm x 40mm