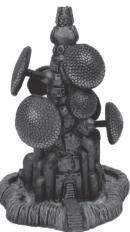

#### **Epic Scale**

**Tzeench Crystal Warp Fortress £15** 95mm wide 105mm long 150mm high 4 parts and clear rod

**Tower of Chaos £5** 110mm high 1 part

Fly Eye Palace £15 85mm wide 115mm high 10 parts