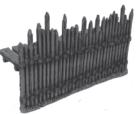

#### **Fortress**

Wood Palisde £28

Earthwork Holdout £28

Palisade Entrance £5 90mm x 90mm

Palisade Wall £4 90mm wide

Palisade Corner £4 90mm wide

Earthwork Entrance £4
90mm wide

Earthwork Straight £4 90mm wide

Earthwork Corner £4 90 Degrees

Earthwork

Palisade and Earthwork Fortress £50 Save £6 over both models

Earthwork Buttresses pair £1.50

Use the Earthworks in different formations, by adding the End Caps or Buttresses.