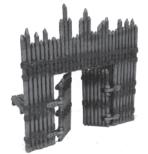

#### **Fortress**

Wood Palisde £28

Earthwork Holdout £28

Palisade Entrance £5 90mm x 90mm

Palisade Wall £4 90mm wide

Palisade Corner £4 90mm wide

Earthwork Entrance £4
90mm wide

Earthwork Straight £4 90mm wide

Earthwork Corner £4 90 Degrees

Earthwork

Palisade and Earthwork Fortress £50 Save £6 over both models

Earthwork Buttresses pair £1.50

Use the Earthworks in different formations, by adding the End Caps or Buttresses.