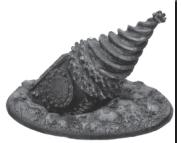

#### **Classic Sci-Fi**

Morlock Sphinx £42 160mm wide 110mm deep 150mm high Sphere and bumpers 100mm wide 10 resin and 14 metal parts

Cavorite Sphere £30 38 parts

Iron Mole £25 Base is 135mm long 2 parts