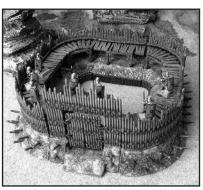

#### **Fortress**

Wood Palisde £28

Earthwork Holdout £28

Palisade Entrance £5 90mm x 90mm

Palisade Wall £4 90mm wide

Palisade Corner £4 90mm wide

Earthwork Entrance £4
90mm wide

Earthwork Straight £4 90mm wide

Earthwork Corner £4 90 Degrees

Earthwork

Palisade and Earthwork Fortress £50 Save £6 over both models

Earthwork Buttresses pair £1.50

Use the Earthworks in different formations, by adding the End Caps or Buttresses.