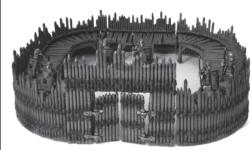

#### **Fortress**

Wood Palisde £28

Earthwork Holdout £28

Palisade Entrance £5 90mm x 90mm

Palisade Wall £4 90mm wide

Palisade Corner £4 90mm wide

Earthwork Entrance £4
90mm wide

Earthwork Straight £4 90mm wide

Earthwork Corner £4 90 Degrees

Earthwork

Palisade and Earthwork Fortress £50 Save £6 over both models

Earthwork Buttresses pair £1.50

Use the Earthworks in different formations, by adding the End Caps or Buttresses.