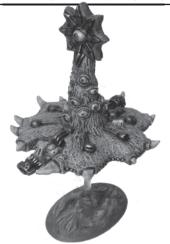

# **Wild Wilderness**

Wild Wilderness Set OFFER £40, (Worth £54)

1 x Large Tree Base 2 x Small Tree Bases 1 x Large Fungal Forest 1 x Small Fungal Forest 1 x Large Arboreal Horror 2 x Small Arboreal Horrors

1 x Monster Cage 1 x Human BBQ 2 x Adventure Tents 1 x Large Monster Trap 2 x Small Monster Traps 1 x set of model Trees

Large Tree Base £3.50 125mm x 80mm

Small Tree Base £2 80mm x 50mm

**Adventurer Tents £3.50** 50mm x 37mm and 58mm x 38mm

Fungal Forest Small £4.50 60mm x 55mm x 80mm

Fungal Forest Large £8.00 85mm x 75mm x 80mm

Monster Cage £4.50 60mm x 40mm x 50mm

Monster Traps £4.50 40mm x 35mm

Camp Fire with Human BBQ £4.50 55mm x 40mm