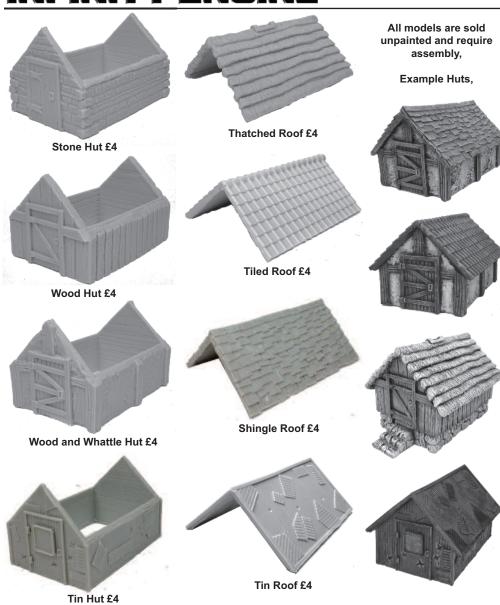

## **INFINITY-ENGINE** Huts and Hovels

Stone Foundations £2

The Huts and Hovels are totally modular, each Roof fits any Hut and the Stone Foundations fits all the Huts.

The huts are 65mm wide, 95mm long and 65mm high

£8 for any one roof and one hut

£10 for any roof, hut and stone foundations