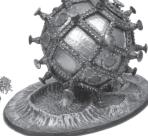

#### **Classic Sci-Fi**

Morlock Sphinx £42 160mm wide 110mm deep 150mm high Sphere and bumpers 100mm wide 10 resin and 14 metal parts

Cavorite Sphere £30 38 parts

Iron Mole £25 Base is 135mm long 2 parts