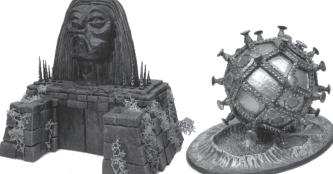

#### **Classic Sci-Fi**

Morlock Sphinx £42 160mm wide 110mm deep 150mm high Sphere and bumpers 100mm wide 10 resin and 14 metal parts

Cavorite Sphere £30 38 parts

Iron Mole £25 Base is 135mm long 2 parts