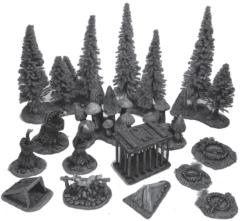

# **Wild Wilderness**

Wild Wilderness Set OFFER £40, (Worth £54)

1 x Large Tree Base 2 x Small Tree Bases 1 x Large Fungal Forest 1 x Small Fungal Forest 1 x Large Arboreal Horror 2 x Small Arboreal Horrors

1 x Monster Cage 1 x Human BBQ 2 x Adventure Tents 1 x Large Monster Trap 2 x Small Monster Traps 1 x set of model Trees

Large Tree Base £3.50 125mm x 80mm

Small Tree Base £2 80mm x 50mm

**Adventurer Tents £3.50** 50mm x 37mm and 58mm x 38mm

Fungal Forest Small £4.50 60mm x 55mm x 80mm

Fungal Forest Large £8.00 85mm x 75mm x 80mm

Monster Cage £4.50 60mm x 40mm x 50mm

Monster Traps £4.50 40mm x 35mm

Camp Fire with Human BBQ £4.50 55mm x 40mm